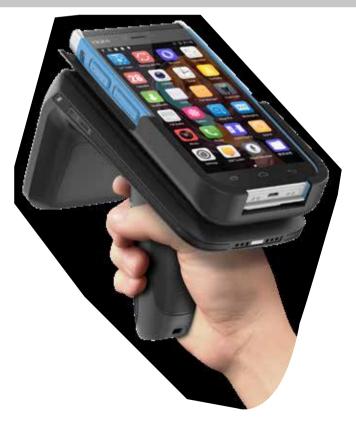

## CM900 RFID READER

CILICO CM900 RFID reader uses industry-leading RFID module impinj R2000. It has excellent read and write performance. 5700 mAh large capacity battery ensures adequate working power consumption. CM900 supports one-button switching between RFID reading and barcode scanning. It can be used alone or work with CILICO mobile terminals and consumer Android mobile phones of various brands to save your operating costs. CM900 is widely used in intelligent manufacturing, warehousing management, store inventory, asset management, logistics and transportation and other fields.