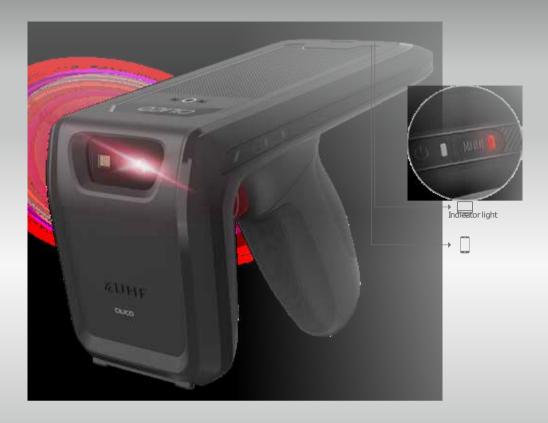

## CM900 RFID READER

CILICO CM900 RFID reader uses industry-leading RFID module impinj R2000. It has excellent read and write performance. 5700 mAh large capacity battery ensures adequate working power consumption. CM900 supports one-button switching between RFID reading and barcode scanning. It can be used alone or work with CILICO mobile terminals and consumer Android mobile phones of various brands to save your operating costs. CM900 is widely used in intelligent manufacturing, warehousing management, store inventory, asset management, logistics and transportation and other fields.